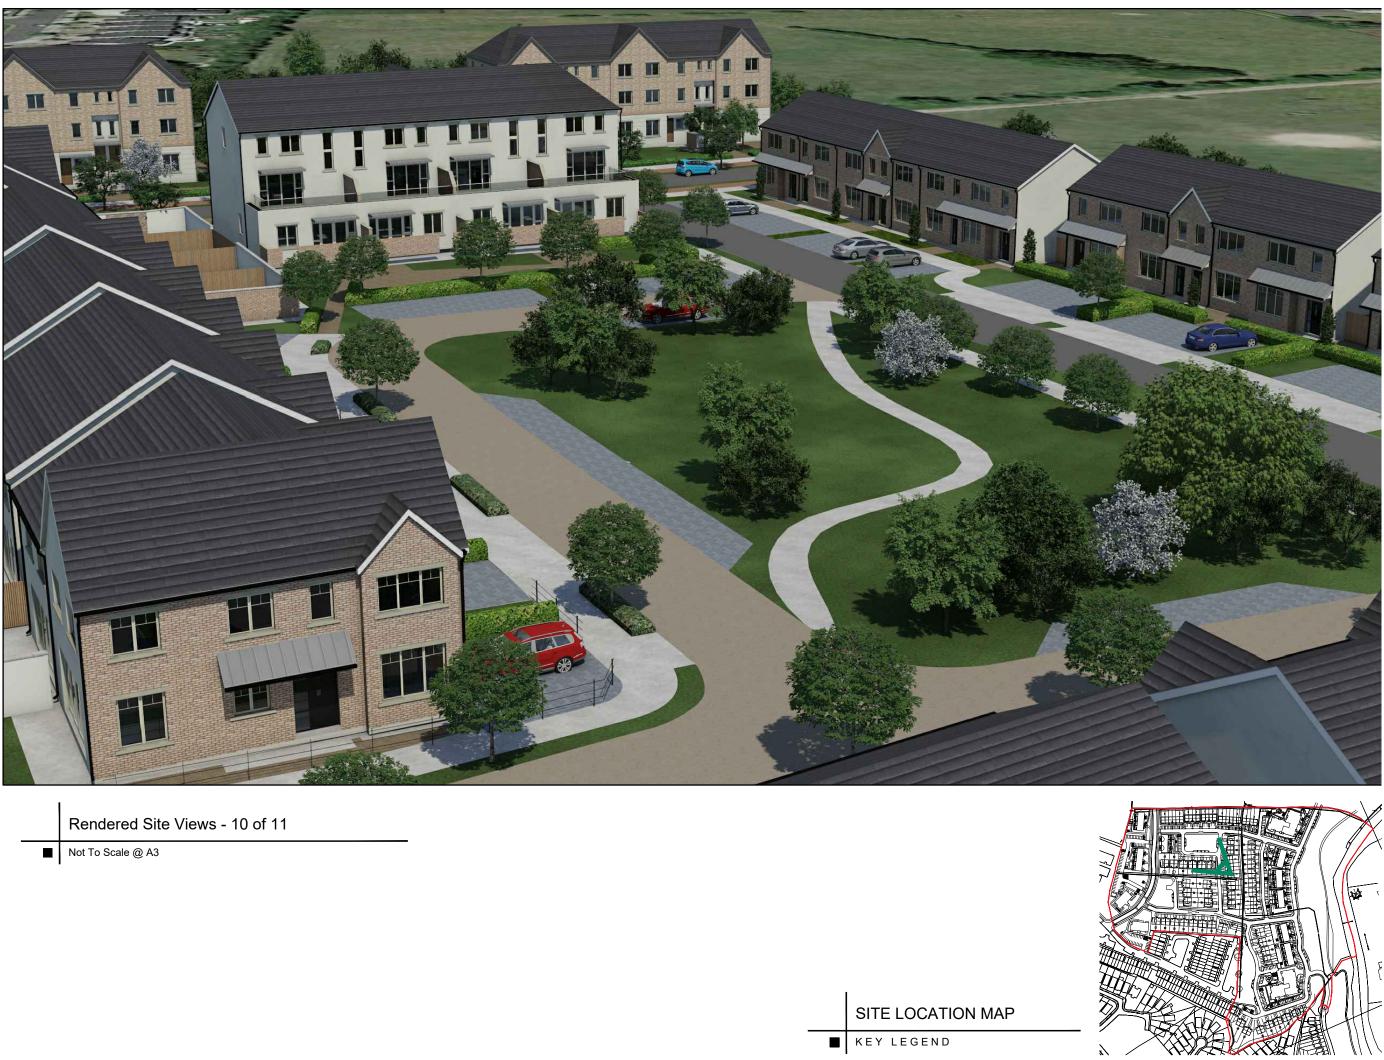

## Westar Investments Ltd.

Clane KDA1 SHD

Job:

Location : Lands at Capdoo & Abbeylands, Clane, Co. Kilda ands at Capute 2. Drawing Title: Rendered Site Views 10 of 11

bca

BSc Eng. MSc, DIC, C.Eng, MIEI

- he Studio, "Wood's Way", Clane, Co. Kildare. t. 045 892211 f. 045 8924
- bcassoc@eircom.net